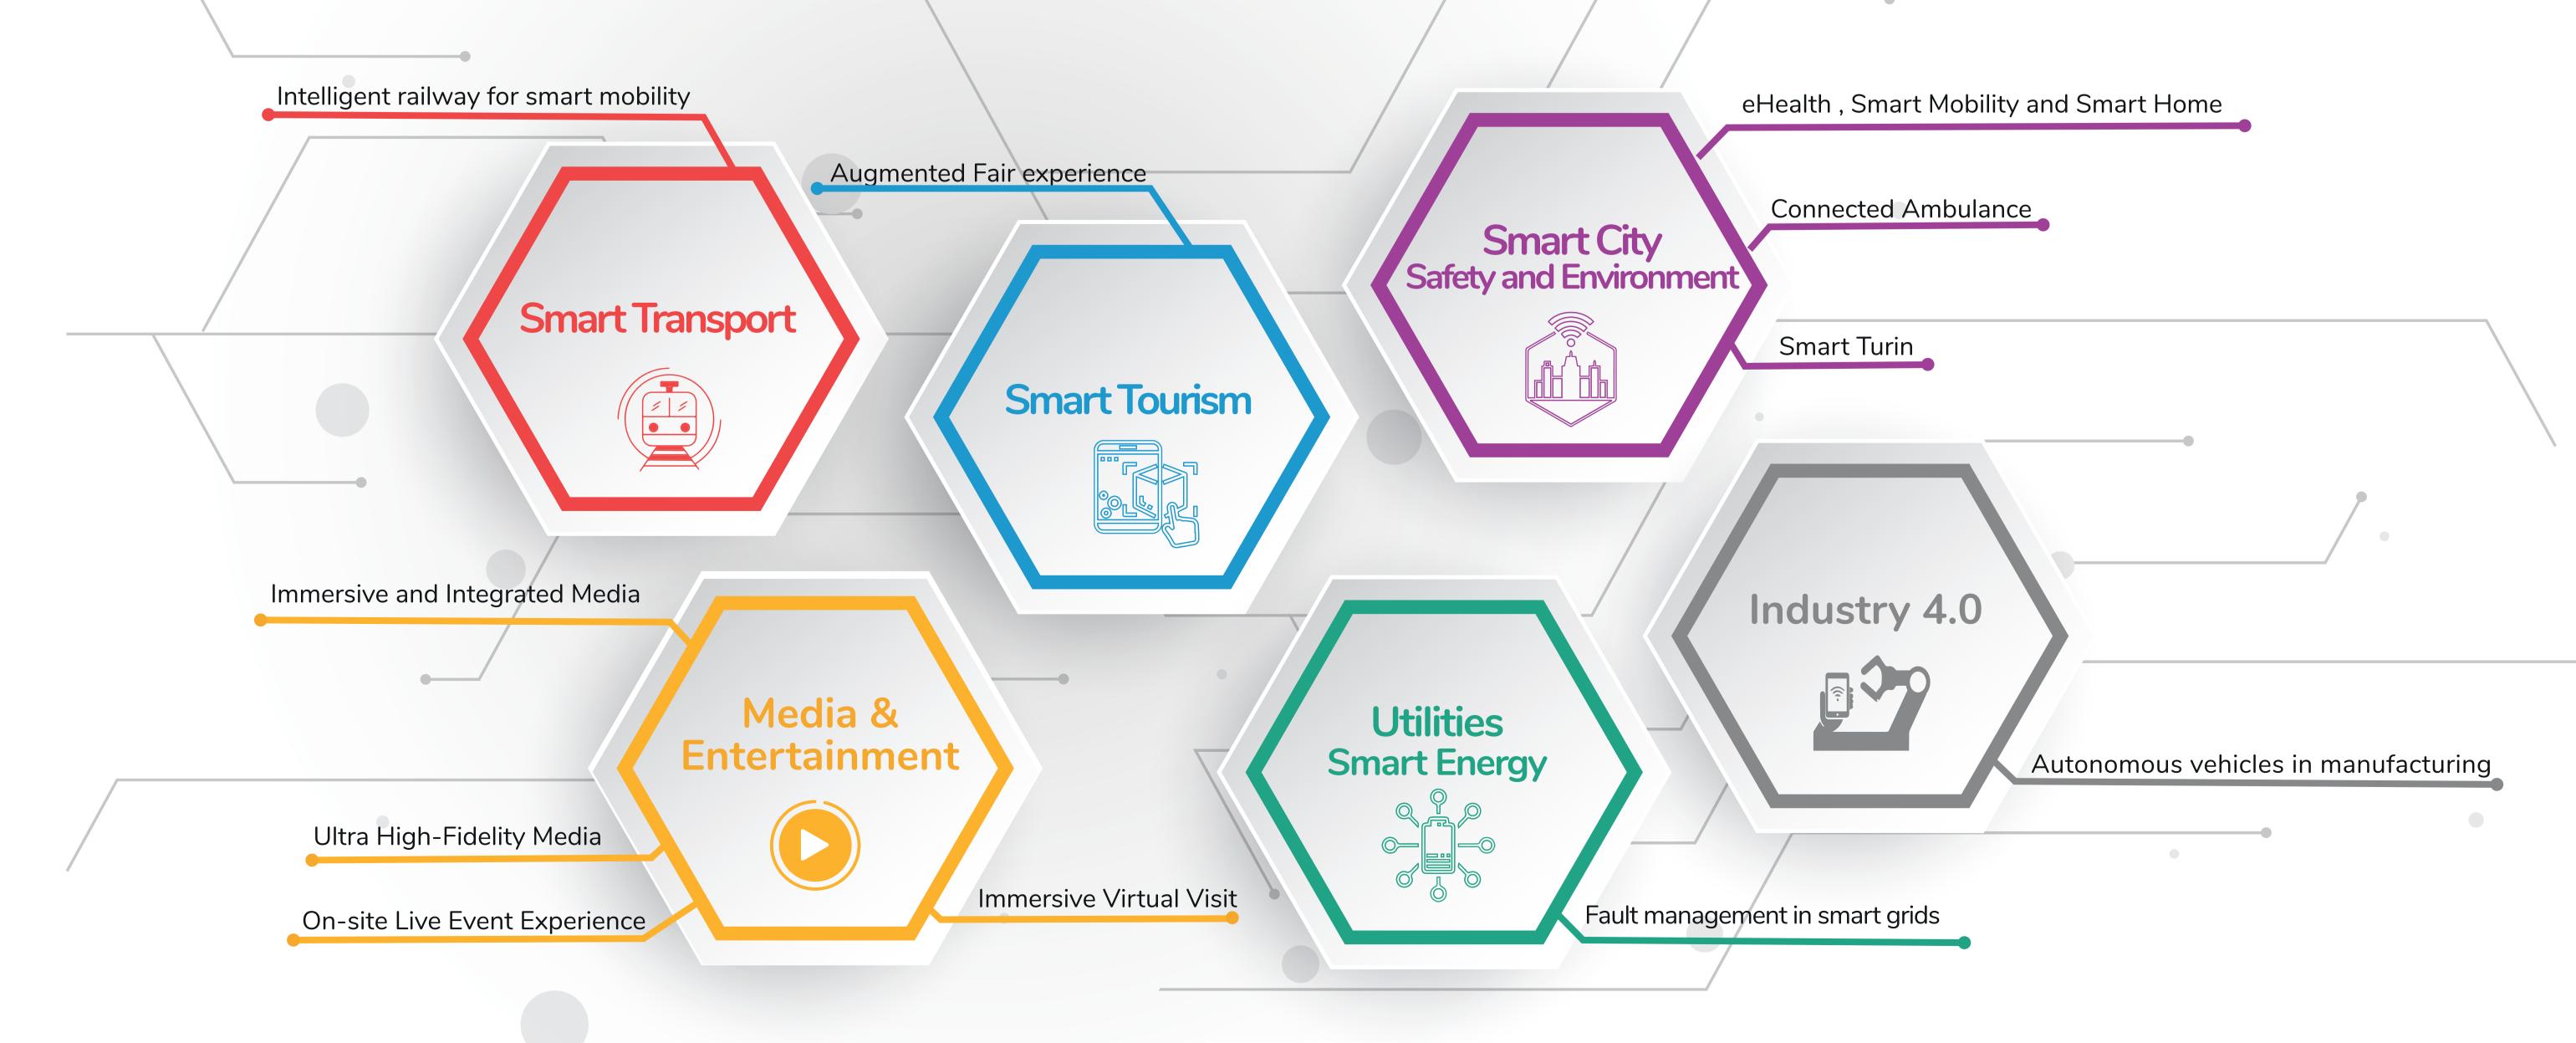

## lnnovations

INTENT-BASED INTERFACE

FOR VERTICALS



Specify "what" is requested without details on "how" it is implemented to simplify access to the 5G end-to-end facility

MULTI DOMAIN SLICING AND ORCHESTRATION



Instantiate and manage network slices over multiple 5G site facilities to meet target performance requirements

PERFORMANCE DIAGNOSTICS



Derive insights on 5G performances from the analysis of various metrics (experiment, service, network and slice)

5G VNFs **OPEN FRAMEWORK** 



Modular, reusable set of Service Functions - both proprietary and open source - for complete end-to-end 5G service chains.







**TEST** 









Execute experiment, collect logs and results

Performance evaluation, **KPI** assessment