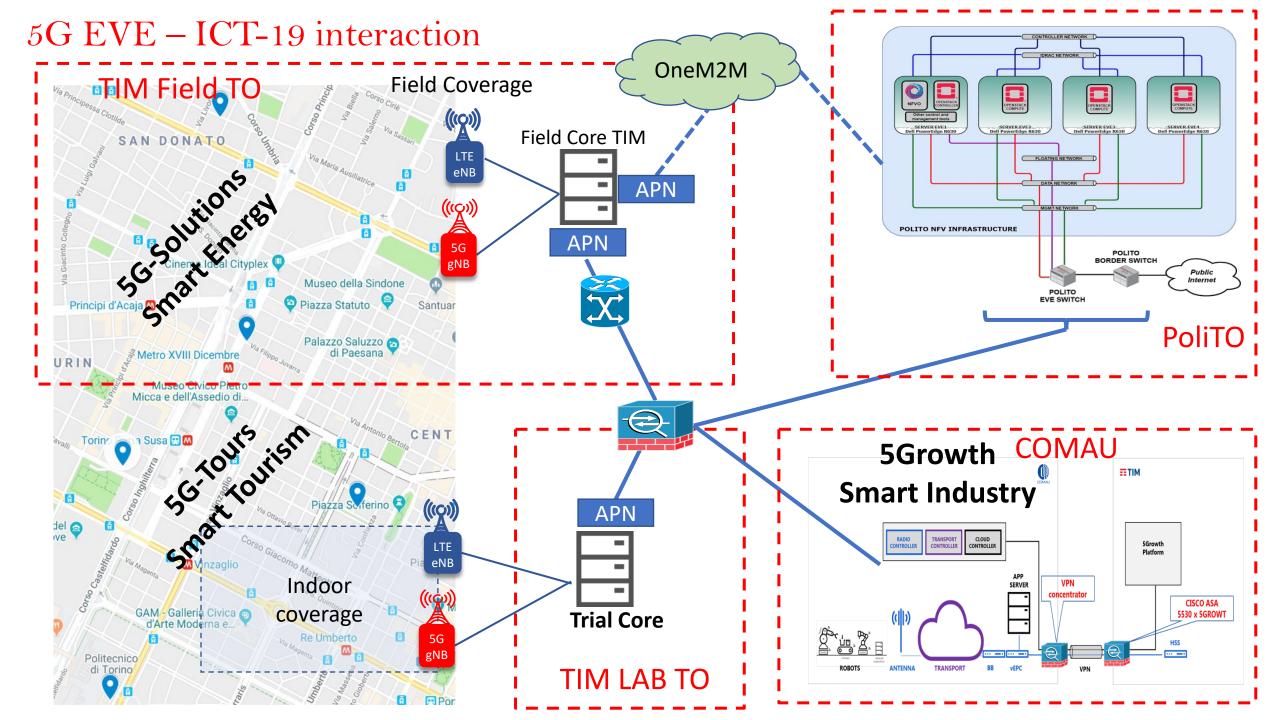

## ICT-19 integration - status on Italian Site

- **5G-Solutions**: no infrastructure improvement required; three UCs from Smart Energy will be integrated via EVE portal in the Italian Site
  - three test cases under trial with complete use case executions planned in three cycles until April 2022 (cycle 1 already complete)

## ICT-19 integration - status on Italian Site

- **5Growth**: new VPN to connect vertical site (COMAU), service side in EVE cloud (@polito), user side @Comau.
  - 2nd step: 5Growth orchestrator with IWL driver (done)
    - (ongoing) 5Growth orchestrator in TIM Lab, connected to IWL

• **5G-TOURS**: phase 2 foresees the use of the 5G EVE infrastructure (i.e., OSM at Politecnico di Torino, TrialCore including EVER and RAN in the TIM laboratory) to experiment 5G-TOURS innovations; the topic is under discussion between the two projects