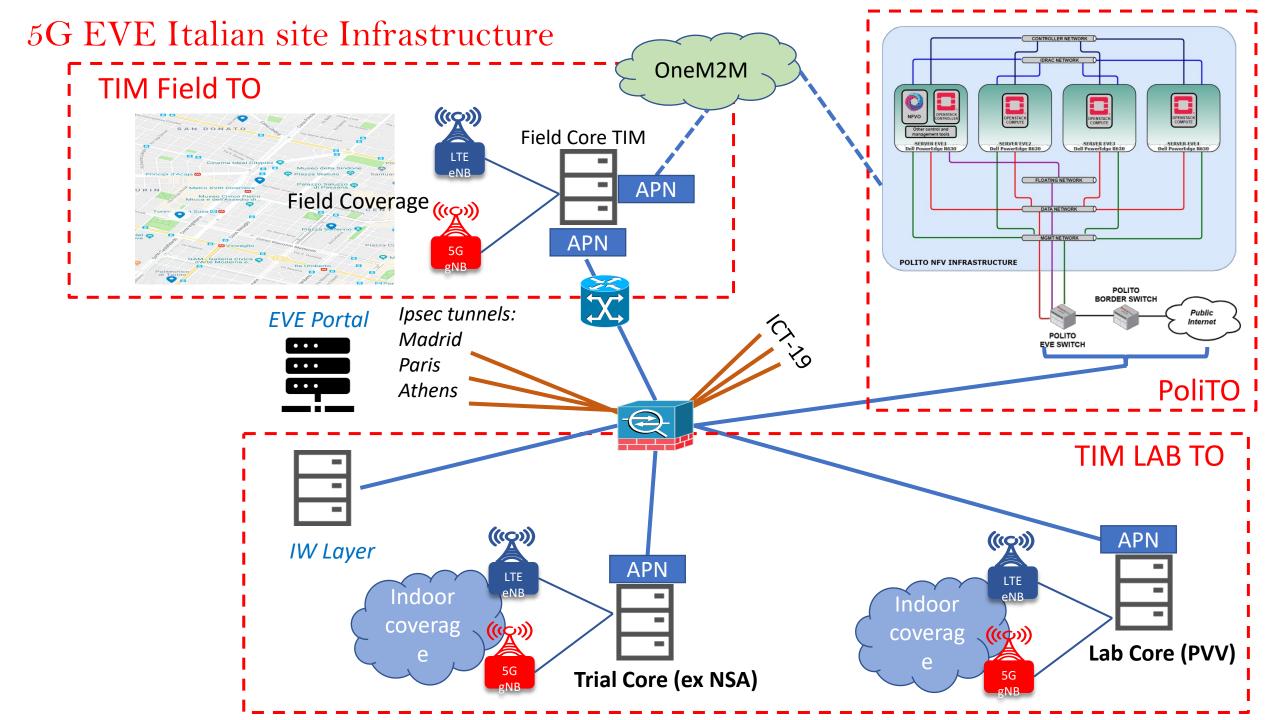

#### Site facility status: (What is currently in place)

- Infrastructure connectivity, field APN, Lab APN
  - dark fiber connectivity through the local facilities
- EVE-wide IWL server
- Orchestrators:
  - EVER orchestrator
  - MANO (local orchestrator)
- Metrics data shippers